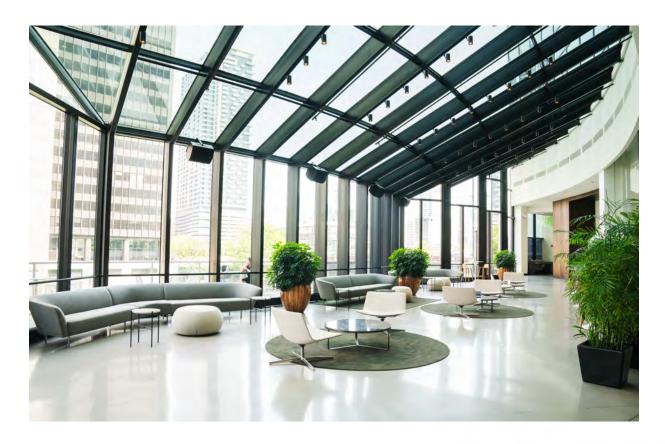

The "Riverside Lounge" features stunning views of the Chicago River. The space can hold 40 to 150 guests and features lounge style seating private bathrooms and a private bar. The River Lounge also features a fully independent high quality sound system and microphone system.

## The River Lounge

The "Riverside Lounge" features stunning views of the Chicago River. The space features private bathrooms and a private bar. The space can hold up to 150 guests. Please note, the area is lounge style seating. The River Lounge also has a Fully Independent High Quality Sounds and Microphone System.