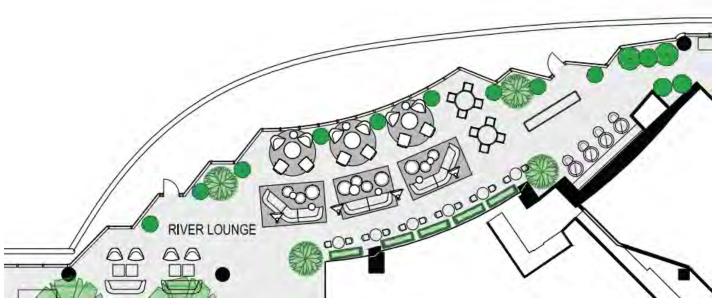

The "Riverside Lounge" features stunning views of the Chicago River. The space can hold 40 to 150 guests and features lounge style seating private bathrooms and a private bar. The River Lounge also features a fully independent high quality sound system and microphone system.

## The River Lounge

The "Riverside Lounge" features stunning views of the Chicago River. The space features private bathrooms and a private bar. The space can hold up to 150 guests. Please note, the area is lounge style seating. The River Lounge also has a Fully Independent High Quality Sounds and Microphone System.