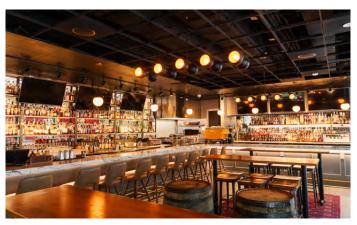

The "Riverside Lounge" features stunning views of the Chicago River. The space can hold 40 to 150 guests and features lounge style seating private bathrooms and a private bar. The River Lounge also features a fully independent high quality sound system and microphone system.

## The River Lounge

The "Riverside Lounge" features stunning views of the Chicago River. The space features private bathrooms and a private bar. The space can hold up to 150 guests. Please note, the area is lounge style seating. The River Lounge also has a Fully Independent High Quality Sounds and Microphone System.