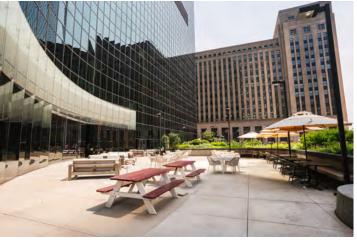

Little Toasted's Features one of the Largest **Outdoor Patio** In Chicago during the summer months. The space is filled with numerous umbrellas providing shading to a mix of traditional and lounge style seating.

The main patio can hold up to 200 people standing or 100 seated and can be dived into several small semi private spaces for groups as small as 25.

"The Beer Garden" offers private space on our patio for Private events up to 60 people, and features a custom built Horse Trailer Bar dubbed "The Brave Little Toaster", lounge seating, and multiple cornhole sets.