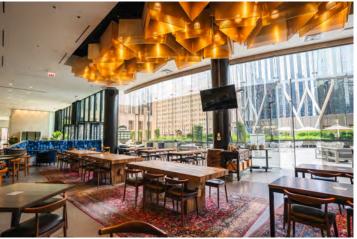

The "Riverside Lounge" features stunning views of the Chicago River. The space can hold 40 to 150 guests and features lounge style seating private bathrooms and a private bar. The River Lounge also features a fully independent high quality sound system and microphone system.

## The River Lounge

The "Riverside Lounge" features stunning views of the Chicago River. The space features private bathrooms and a private bar. The space can hold up to 150 guests. Please note, the area is lounge style seating. The River Lounge also has a Fully Independent High Quality Sounds and Microphone System.