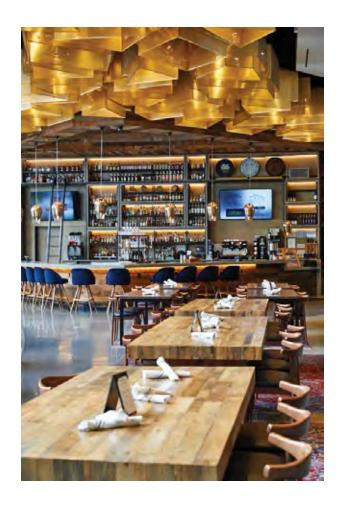

**Private Events & Catering** 

300 S Riverside Plaza, Chicago, IL, 60606

The space was created by Toasted Hospitality along with local designer Siren Betty. Inspired by the combination of Chicago's warehouses and whiskey rick houses in Kentucky, the restaurant is encased with glass, steel, and whiskey barrels.

Little Toasted features a Full Feature AV System with both Multi Video Capabilities across four TV's and Multi Channel Audio, Including wireless microphone capabilities. The restaurant can be divided into multiple semi-private spaces.