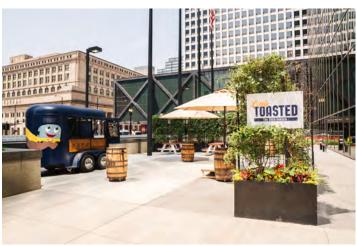

Little Toasted's Features one of the Largest **Outdoor Patio** In Chicago during the summer months. The space is filled with numerous umbrellas providing shading to a mix of traditional and lounge style seating.

The main patio can hold up to 200 people standing or 100 seated and can be dived into several small semi private spaces for groups as small as 25.

"The Beer Garden" offers private space on our patio for Private events up to 60 people, and features a custom built Horse Trailer Bar dubbed "The Brave Little Toaster", lounge seating, and multiple cornhole sets.