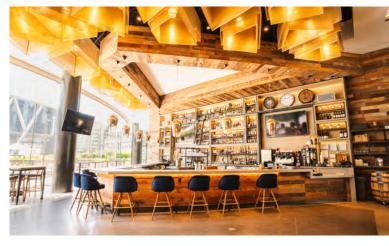

Little Toasted features a Full Feature AV System with both Multi Video Capabilities across four TV's and Multi Channel Audio, Including wireless microphone capabilities. The restaurant can be divided into multiple semi-private spaces.

The "Cocktail Lounge" is adjacent to the bar and is best used for cocktail style events.

The "South Side" is an expandable semi-private space for up to 25-80 people and is best used for cocktail style events.