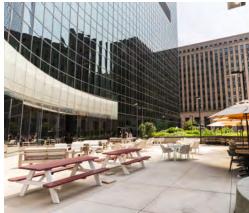

Little Toasted's Features one of the Largest **Outdoor Patio** In Chicago during the summer months. The space is filled with numerous umbrellas providing shading to a mix of traditional and lounge style seating.

The main patio can hold up to 200 people standing or 100 seated and can be dived into several small semi private spaces for groups as small as 25.

"The Beer Garden" offers private space on our patio for Private events up to 60 people, and features a custom built Horse Trailer Bar dubbed "The Brave Little Toaster", lounge seating, and multiple cornhole sets.