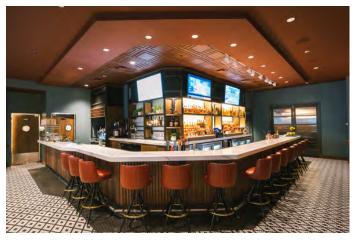

The "Cocktail Lounge" is adjacent to the bar and is best used for cocktail style events.

The "South Side" is an expandable semi-private space for up to 25-80 people and is best used for cocktail style events.

## Main Dining Room & Patio

The "Cocktail Lounge"
Semi Private
Capacity 15-30 people
Best used for cocktail style events.

The "**South Side"**Semi Private
Capacity 40-80 peopl
Best used for cocktail style events.