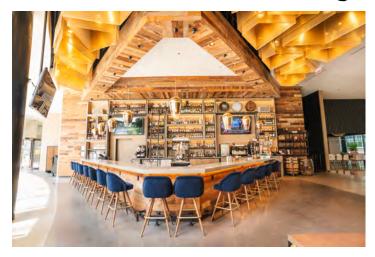

The "Cocktail Lounge" is adjacent to the bar and is best used for cocktail style events.

The "South Side" is an expandable semi-private space for up to 25-80 people and is best used for cocktail style events.

The "Riverside Lounge" features stunning views of the Chicago River. The space can hold 40 to 150 guests and features lounge style seating private bathrooms and a private bar. The River Lounge also features a fully independent high quality sound system and microphone system.